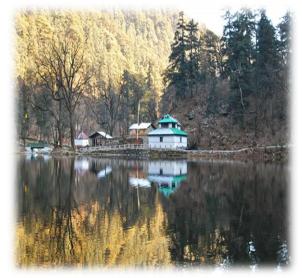

## : Garhwal Himalaya, Uttarakhand : Uttarkashi region : Easy to moderate : 30.90 N, 078 .50 E : 3025 m : Year round

**The Dodital trek** is one of the famous treks in Garhwal region of Uttarakhand; this is an easy to moderate trek through Deodar and Pine forests in the Himalayas. Dodital Lake is a high altitude lake situated in the Uttarkashi district of Uttarakhand. This beautiful lake is nestled between dense woods of oak, pine, deodar and rhododendron trees and crystal clear waters are full of 'Dodi', local name for trout fish.